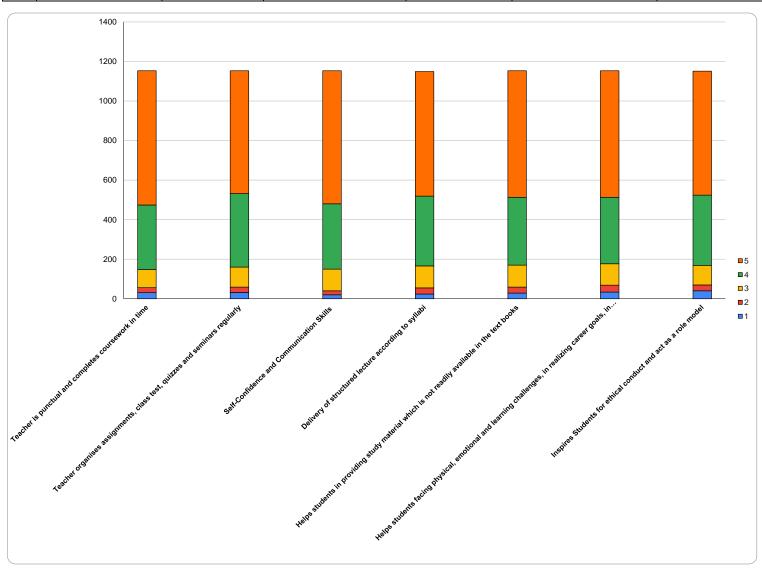

| Fe | 1 | ٥ |  |
|----|---|---|--|

| - 1 | _        |                              |                          |                      |                      |                               |                         | , ole |
|-----|----------|------------------------------|--------------------------|----------------------|----------------------|-------------------------------|-------------------------|-------|
|     | Criteria | completes coursework in time | assignments, class test, | Communication Skills | lecture according to | material which is not readily | physical, emotional and | model |
|     | 1        | 31                           | 32                       | 20                   | 24                   | 29                            | 34                      | 40    |
| ſ   | 2        | 25                           | 27                       | 20                   | 31                   | 30                            | 35                      | 30    |
|     | 3        | 92                           | 101                      | 110                  | 111                  | 111                           | 108                     | 99    |
|     | 4        | 326                          | 372                      | 330                  | 353                  | 343                           | 336                     | 355   |
| ĺ   | 5        | 679                          | 621                      | 673                  | 630                  | 640                           | 640                     | 627   |