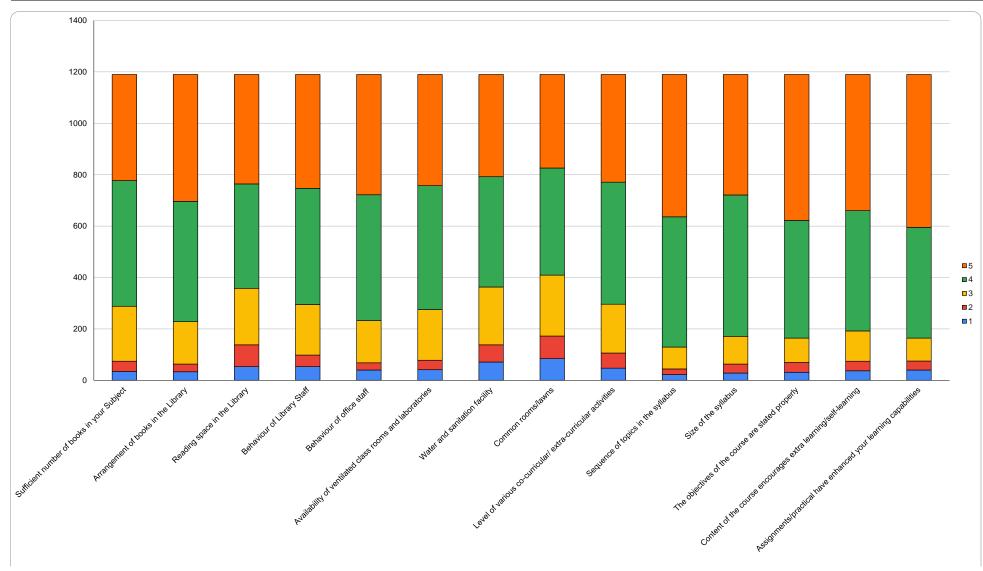

|          | Sufficient    | Arrangement of | Reading      | Behaviour  | Behaviour | Availability of ventilated | Water and  |             | Level of various co-  | Sequence of   |             | The objectives of | Content of the course  | Assignments/practical have |
|----------|---------------|----------------|--------------|------------|-----------|----------------------------|------------|-------------|-----------------------|---------------|-------------|-------------------|------------------------|----------------------------|
|          | number of     | books in the   | space in the | of Library | of office | class rooms and            | sanitation | Common      | curricular/ extra-    | topics in the | Size of the | the course are    | encourages extra       | enhanced your learning     |
| Criteria | books in your | Library        | Library      | Staff      | staff     | laboratories               | facility   | rooms/lawns | curricular activities | syllabus      | syllabus    | stated properly   | learning/self-learning | capabilities               |
| 1        | 34            | 33             | 53           | 53         | 40        | 41                         | 71         | 84          | 47                    | 22            | 28          | 31                | 37                     | 40                         |
| 2        | 40            | 30             | 85           | 45         | 28        | 37                         | 67         | 88          | 59                    | 22            | 35          | 38                | 37                     | 35                         |
| 3        | 214           | 165            | 220          | 197        | 164       | 197                        | 225        | 237         | 190                   | 85            | 108         | 95                | 118                    | 89                         |
| 4        | 489           | 468            | 406          | 452        | 490       | 482                        | 429        | 417         | 475                   | 507           | 550         | 458               | 468                    | 431                        |
| 5        | 413           | 494            | 426          | 443        | 468       | 433                        | 398        | 364         | 419                   | 554           | 469         | 568               | 530                    | 595                        |