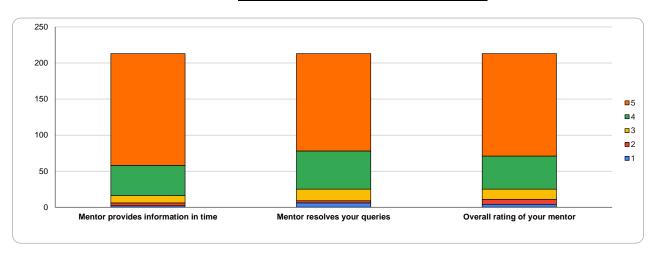

| Criteria | Mentor provides information in time | Mentor<br>resolves<br>your<br>queries | Overall rating of your mentor |  |
|----------|-------------------------------------|---------------------------------------|-------------------------------|--|
| 1        | 2                                   | 6                                     | 4                             |  |
| 2        | 4                                   | 3                                     | 7                             |  |
| 3        | 10                                  | 16                                    | 14                            |  |
| 4        | 42                                  | 53                                    | 46                            |  |
| 5        | 155                                 | 135                                   | 142                           |  |