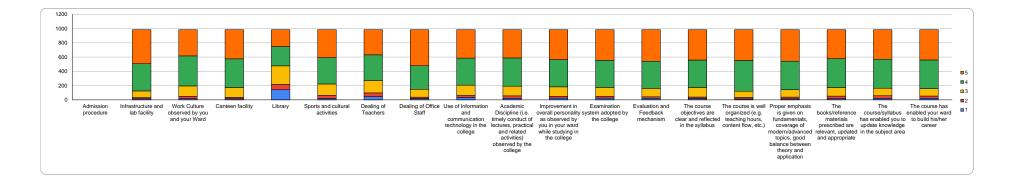

| Criteria Admission<br>procedure | Infrastructure<br>and lab facility |     | Canteen facility | Library |      |     | Office Staff | and communication | Academic Discipline (i.e. timely<br>conduct of lectures, practical<br>and related activities) observed<br>by the college | personality as observed<br>by you in your ward | system<br>adopted by | and<br>Feedback<br>mechanism | objectives<br>are clear and | well organized<br>(e.g. teaching<br>hours, content | fundamentals, coverage of | materials prescribed<br>are relevant, updated | The course/syllabus T<br>has enabled you to<br>update knowledge in w<br>the subject area | nabled your | suggestions/ |
|---------------------------------|------------------------------------|-----|------------------|---------|------|-----|--------------|-------------------|--------------------------------------------------------------------------------------------------------------------------|------------------------------------------------|----------------------|------------------------------|-----------------------------|----------------------------------------------------|---------------------------|-----------------------------------------------|------------------------------------------------------------------------------------------|-------------|--------------|
| 1                               | ) 15                               | 18  | 15               | 142     | 2 20 | 45  | 19           | 35                | 21                                                                                                                       | 24                                             | 25                   | 22                           | 20                          | 13                                                 | 14                        | 18                                            | 21                                                                                       | 21          | 23           |
| 2                               | 17                                 | 32  | 20               | 74      | 44   | 53  | 19           | 26                | 35                                                                                                                       | 26                                             | 26                   | 21                           | 20                          | 20                                                 | 25                        | 35                                            | 37                                                                                       | 33          | 32           |
| 3                               | 93                                 | 145 | 138              | 261     | 159  | 174 | 110          | 145               | 136                                                                                                                      | 132                                            | 2 124                | 118                          | 134                         | 88                                                 | 104                       | 119                                           | 105                                                                                      | 103         | 92           |
| 4                               | 382                                | 422 | 402              | 270     | 370  | 359 | 331          | 379               | 396                                                                                                                      | 383                                            | 3 379                | 380                          | 385                         | 432                                                | 399                       | 406                                           | 407                                                                                      | 403         | 394          |
| 5                               | 477                                | 367 | 409              | 237     | 391  | 353 | 505          | 399               | 396                                                                                                                      | 419                                            | 430                  | 443                          | 425                         | 431                                                | 442                       | 406                                           | 414                                                                                      | 424         | 443          |