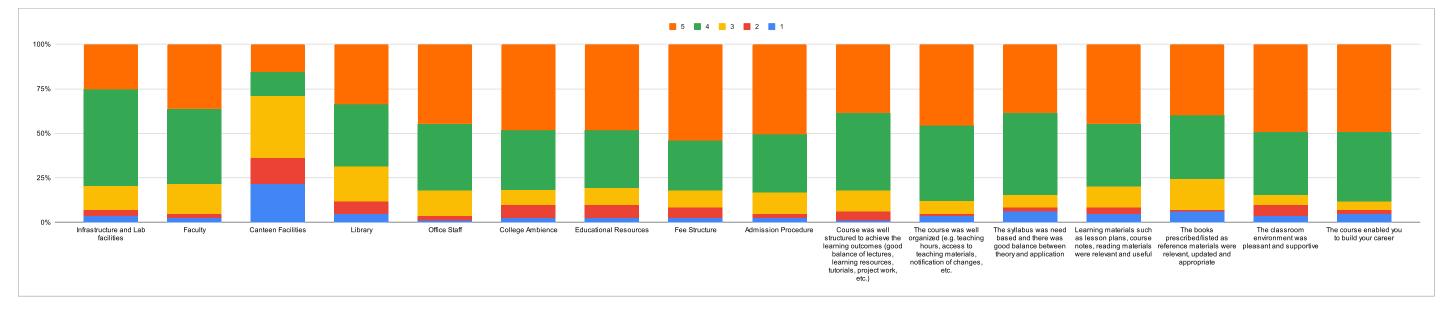

| Criteria | Infrastructure<br>and Lab<br>facilities |    | Canteen<br>Facilities | Library | Office Staff | College<br>Ambience | Educational<br>Resources | Fee Structure | Admission<br>Procedure | Course was<br>well structured<br>to achieve the<br>learning<br>outcomes (good<br>balance of<br>lectures,<br>learning<br>resources,<br>tutorials, project<br>work, etc.) | (e.g. teaching<br>hours, access<br>to teaching<br>materials,<br>notification of | The syllabus<br>was need<br>based and there<br>was good | reading<br>materials were<br>relevant and | prescribed/liste<br>d as reference<br>materials were<br>relevant,<br>updated and | environment<br>was pleasant | The course<br>enabled you to<br>build your<br>career |
|----------|-----------------------------------------|----|-----------------------|---------|--------------|---------------------|--------------------------|---------------|------------------------|-------------------------------------------------------------------------------------------------------------------------------------------------------------------------|---------------------------------------------------------------------------------|---------------------------------------------------------|-------------------------------------------|----------------------------------------------------------------------------------|-----------------------------|------------------------------------------------------|
| 1        | 3                                       | 2  | 18                    | 4       | 1            | 2                   | 2                        | 2             | 2                      | 1                                                                                                                                                                       | 3                                                                               | 5                                                       | 4                                         | 5                                                                                | 3                           | 4                                                    |
| 2        | 3                                       | 2  | 12                    | . 6     | 2            | 6                   | 6                        | 5             | 2                      | 4                                                                                                                                                                       | 1                                                                               | 2                                                       | 3                                         | 1                                                                                | 5                           | 2                                                    |
| 3        | 11                                      | 14 | 25                    | 16      | 12           | 7                   | 8                        | 8             | 10                     | 10                                                                                                                                                                      | 6                                                                               | 6                                                       | 10                                        | 14                                                                               | 5                           | 4                                                    |
| 4        | 45                                      | 35 | 11                    | 29      | 31           | 28                  | 27                       | 23            | 27                     | 36                                                                                                                                                                      | 35                                                                              | 38                                                      | 29                                        | 30                                                                               | 29                          | 32                                                   |
| 5        | 21                                      | 30 | 13                    | 28      | 37           | 40                  | 40                       | 45            | 42                     | 32                                                                                                                                                                      | 38                                                                              | 32                                                      | 37                                        | 33                                                                               | 41                          | 41                                                   |