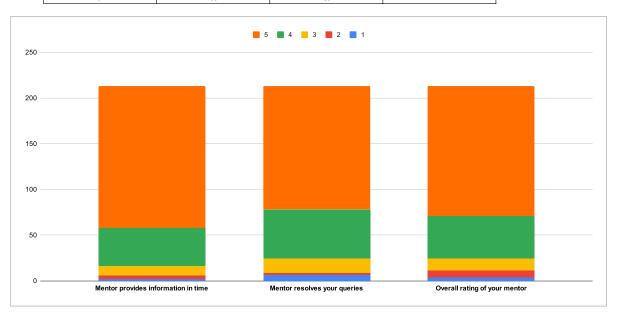

| Criteria | Mentor provides information in time | Mentor resolves your queries | Overall rating of your mentor |
|----------|-------------------------------------|------------------------------|-------------------------------|
| 1        | 2                                   | 6                            | 4                             |
| 2        | 4                                   | 3                            | 7                             |
| 3        | 10                                  | 16                           | 14                            |
| 4        | 42                                  | 53                           | 46                            |
| 5        | 155                                 | 135                          | 142                           |