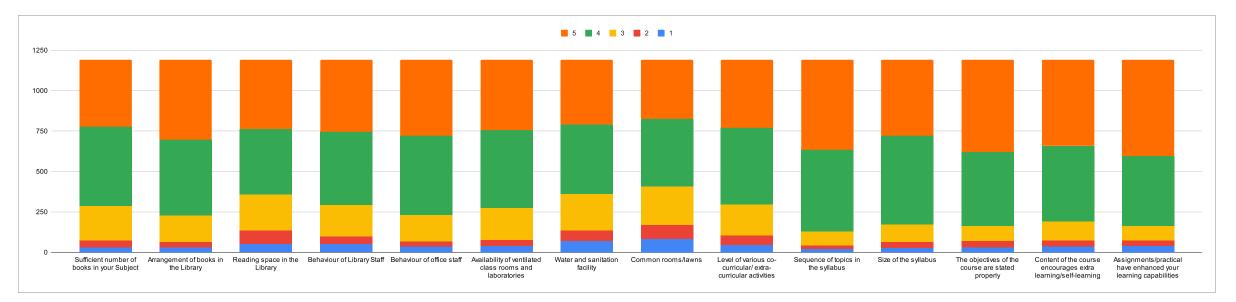

|          |                       | Arrangement of books in the | l       | Behaviour of Library |                           | Availability of ventilated class |                               |                    | Level of various co-curricular/ |                                    |                      | ,               | Content of the course encourages |                                     |
|----------|-----------------------|-----------------------------|---------|----------------------|---------------------------|----------------------------------|-------------------------------|--------------------|---------------------------------|------------------------------------|----------------------|-----------------|----------------------------------|-------------------------------------|
| Criteria | books in your Subject | Library                     | Library | Staff                | Behaviour of office staff | rooms and laboratories           | Water and sanitation facility | Common rooms/lawns | extra-curricular activities     | Sequence of topics in the syllabus | Size of the syllabus | stated properly | extra learning/self-learning     | enhanced your learning capabilities |
| 1        | 34                    | 33                          | 53      | 5                    | 3 40                      | 41                               | 71                            | 84                 | 47                              | 22                                 | 2                    | 31              | 37                               | 40                                  |
| 2        | 40                    | 30                          | 85      | 4                    | 5 28                      | 37                               | 67                            | 88                 | 59                              | 22                                 | 3:                   | 5 38            | 37                               | 35                                  |
| 3        | 214                   | 165                         | 220     | 19                   | 7 164                     | 197                              | 225                           | 237                | 190                             | 85                                 | 10                   | 95              | 118                              | 89                                  |
| 4        | 489                   | 468                         | 406     | 45                   | 2 490                     | 482                              | 429                           | 417                | 475                             | 507                                | 55                   | 458             | 468                              | 431                                 |
| 5        | 413                   | 494                         | 426     | 44                   | 3 468                     | 433                              | 398                           | 364                | 419                             | 554                                | 46                   | 568             | 530                              | 595                                 |