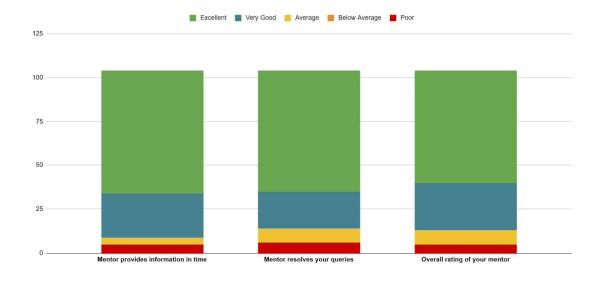

📕 Excellent 📕 Very Good 📒 Average 📕 Below Average 📕 Poor

| S                |                                        |                                 |                                 |  |  |
|------------------|----------------------------------------|---------------------------------|---------------------------------|--|--|
| Criteria         | Mentor provides<br>information in time | Mentor resolves<br>your queries | Overal rating of<br>your mentor |  |  |
| Poor             | 5                                      | 6                               | 5                               |  |  |
| Below<br>Average | 0                                      | 0                               | 0                               |  |  |
| Average          | 4                                      | 8                               | 8                               |  |  |
| Very<br>Good     | 25                                     | 21                              | 27                              |  |  |
| <b>Excellent</b> | 70                                     | 69                              | 64                              |  |  |