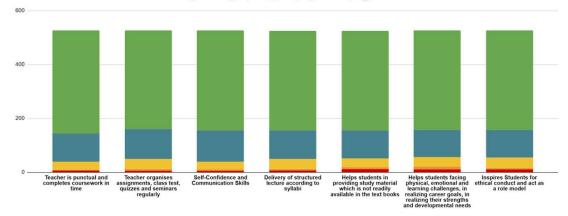

| Cilteria         | Teacher is punctual<br>and completes<br>coursemork in time | and completes |     | Delivery of structured<br>lecture according to<br>syllabi | Helps students in<br>providing study<br>material which is not<br>readily araitable in<br>the text books | Holps students facing<br>shysical, envolvent<br>and learning<br>challenges, in<br>realizing career goals,<br>in realizing their<br>strengths and<br>dorelopmical nealing | Inspires Students for<br>ethical conduct and<br>act as a role model |  |
|------------------|------------------------------------------------------------|---------------|-----|-----------------------------------------------------------|---------------------------------------------------------------------------------------------------------|--------------------------------------------------------------------------------------------------------------------------------------------------------------------------|---------------------------------------------------------------------|--|
| Poar             | 7                                                          | 6             | 6   | 7                                                         | 13                                                                                                      | 11                                                                                                                                                                       | 10                                                                  |  |
| Below<br>Average | 2                                                          | 6             | 4   | 5                                                         | 6                                                                                                       | 9                                                                                                                                                                        | 6                                                                   |  |
| Average          | 31                                                         | 38            | 29  | 38                                                        | 33                                                                                                      | 37                                                                                                                                                                       | 39                                                                  |  |
| Very<br>Gnød     | 103                                                        | 111           | 117 | 105                                                       | 114                                                                                                     | 100                                                                                                                                                                      | 103                                                                 |  |
| Excellent        | 383                                                        | 365           | 370 | 370                                                       | 359                                                                                                     | 369                                                                                                                                                                      | 368                                                                 |  |