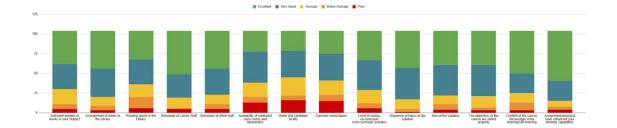

## Summarised Feedback Report (As Received from the Students)

|                  | of books<br>in your | ment of<br>books in<br>the | space in<br>the |    | Echaviou<br>r of office | and<br>laborator | sanitatio |    | Level of<br>various<br>co-<br>curricular<br>/ extra-<br>curricular<br>activities | topics in<br>the | Size of<br>the | The<br>objective<br>s of the<br>course<br>are<br>stated | of the<br>course<br>encourag<br>es extra<br>learning/<br>self- | d your |
|------------------|---------------------|----------------------------|-----------------|----|-------------------------|------------------|-----------|----|----------------------------------------------------------------------------------|------------------|----------------|---------------------------------------------------------|----------------------------------------------------------------|--------|
| Poor             | 5                   | 3                          | 6               | 5  | 5                       | 13               | 16        | 15 | 6                                                                                | 1                | 4              | 3                                                       | 3                                                              | 4      |
| Below<br>Average | 6                   | 6                          | 14              | 1  | 6                       | 7                | 6         | 8  | 6                                                                                | 4                | 7              | 4                                                       | 10                                                             | 4      |
| Average          | 19                  | 11                         | 16              | 13 | 12                      | 18               | 23        | 18 | 17                                                                               | 12               | 11             | 14                                                      | 12                                                             | 7      |
| Very<br>Good     | 32                  |                            |                 |    |                         |                  |           |    |                                                                                  |                  |                |                                                         |                                                                |        |
| Excellent        | 42                  | 48                         | 36              | 55 | 48                      | 26               | 25        | 29 | 37                                                                               | 47               | 43             | 43                                                      | 54                                                             | 63     |