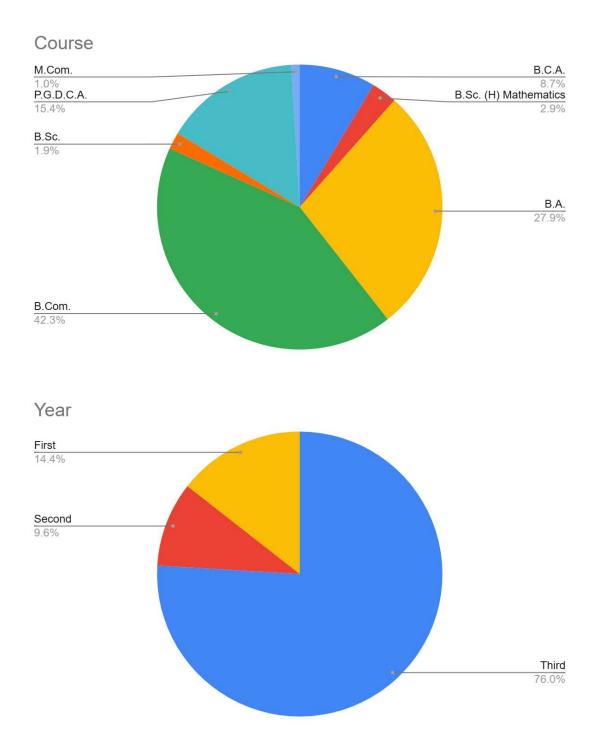

## **FEEDBACK REPORT 2023-24** Action Taken based on suggestions received from the students

| Suggestion/Commentss                                | Action Taken                                                                                                                                                                                                                                                                                                                                                                                                                                          |  |  |  |  |  |
|-----------------------------------------------------|-------------------------------------------------------------------------------------------------------------------------------------------------------------------------------------------------------------------------------------------------------------------------------------------------------------------------------------------------------------------------------------------------------------------------------------------------------|--|--|--|--|--|
| Cleanliness of Toilets,<br>Classrooms and Dustbins  | There are no regular employees (sweepers) in the college. Three sweepers are<br>working on contractual basis and take care of the cleanliness of the college.<br>They are strictly directed to pay attention of the cleanliness of the toilets,<br>classrooms, common rooms, lawns and playground. The concurrent in charge<br>has been directed to monitor the status of cleanliness regularly and report to the<br>Principal if there is any lapse. |  |  |  |  |  |
| Water Facility                                      | A centralised RO system has been installed for the supply of clean water supply<br>in the college. The drinking water committee convener has been directed to take<br>care of the maintenance od the RO system, water coolers and water supply<br>system properly.                                                                                                                                                                                    |  |  |  |  |  |
| Gates should be open full college time              | It is not possible to open the both gates for entire time due to lack of staff.                                                                                                                                                                                                                                                                                                                                                                       |  |  |  |  |  |
| Staff Behaviour                                     | All the staff members are informed to take care of this.                                                                                                                                                                                                                                                                                                                                                                                              |  |  |  |  |  |
| Make silence in library and sitting arrangement.    | Sitting arrangement in the library is already at optimal point and the library staff is instructed to take note of the issue of not maintaining the silence.                                                                                                                                                                                                                                                                                          |  |  |  |  |  |
| Subject wise students group for information sharing | Sufficient groups are already active for the dissemination of the information.                                                                                                                                                                                                                                                                                                                                                                        |  |  |  |  |  |
| Co Curricular activities including cultural events  | Various number of Co-curricular activities are organized from time to time and students are also informed via notice board and whatsapp groups.                                                                                                                                                                                                                                                                                                       |  |  |  |  |  |
| Fans are not working properly                       | Maintenance of these equipments are done from time to time whenever required.                                                                                                                                                                                                                                                                                                                                                                         |  |  |  |  |  |
| Shortage of Books for<br>M.Com. Course              | Concerned In charge is advised to purchase the necessary books.                                                                                                                                                                                                                                                                                                                                                                                       |  |  |  |  |  |
| Sports Encouragement                                | Annual athletic meet is organized in the month of November and students are<br>motivated to participate in the various activities organized at national state and<br>international levels.                                                                                                                                                                                                                                                            |  |  |  |  |  |
| Timely Result<br>announcement by the<br>university  | University plans these policies according to time and resource availability.                                                                                                                                                                                                                                                                                                                                                                          |  |  |  |  |  |