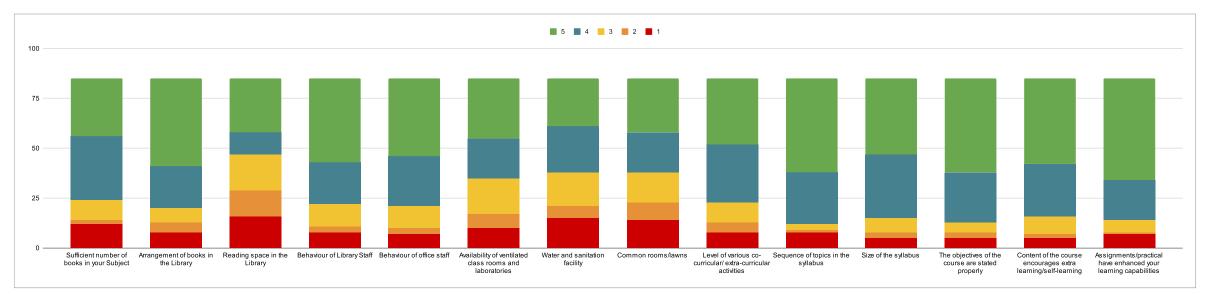

|          | Sufficient number of  | Arrangement of books in the | Reading space in the | Behaviour of Library |                           | Availability of ventilated class |                               |                    | Level of various co-curricular/ |                                    |                      | The objectives of the course are | Content of the course encourages | Assignments/practical have          |
|----------|-----------------------|-----------------------------|----------------------|----------------------|---------------------------|----------------------------------|-------------------------------|--------------------|---------------------------------|------------------------------------|----------------------|----------------------------------|----------------------------------|-------------------------------------|
| Criteria | books in your Subject | Library                     | Library              | Staff                | Behaviour of office staff | rooms and laboratories           | Water and sanitation facility | Common rooms/lawns | extra-curricular activities     | Sequence of topics in the syllabus | Size of the syllabus | stated properly                  | extra learning/self-learning     | enhanced your learning capabilities |
| 1        | 12                    |                             | 8 16                 |                      | 8 7                       | 10                               | 15                            | 14                 | 8                               | 8                                  | 5                    | 5                                |                                  | 7                                   |
| 2        | 2 2                   |                             | 5 13                 |                      | 3                         | 7                                | 6                             | 9                  | 5                               | 1                                  | 3                    | 3                                |                                  | 2 1                                 |
| 3        | 3 10                  |                             | 7 18                 | 1                    | 1 11                      | 18                               | 17                            | 15                 | 10                              | 3                                  | 7                    | 5                                |                                  | 9 6                                 |
| 4        | 32                    | 2                           | 1 11                 | 2                    | 1 25                      | 20                               | 23                            | 20                 | 29                              | 26                                 | 32                   | 25                               | 2                                | 5 20                                |
| 5        | 5 29                  | 4                           | 4 27                 | 4                    | 2 39                      | 30                               | 24                            | 27                 | 33                              | 47                                 | 38                   | 47                               | 4                                | 51                                  |