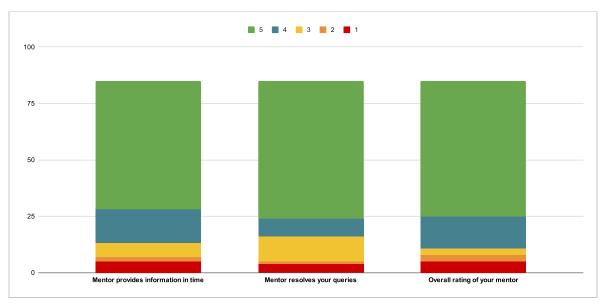

| Criteria | Mentor provides information in time | Mentor resolves your queries | Overall rating of your mentor |
|----------|-------------------------------------|------------------------------|-------------------------------|
| 1        | 5                                   | 4                            | 5                             |
| 2        | 2                                   | 1                            | 3                             |
| 3        | 6                                   | 11                           | 3                             |
| 4        | 15                                  | 8                            | 14                            |
| 5        | 57                                  | 61                           | 60                            |